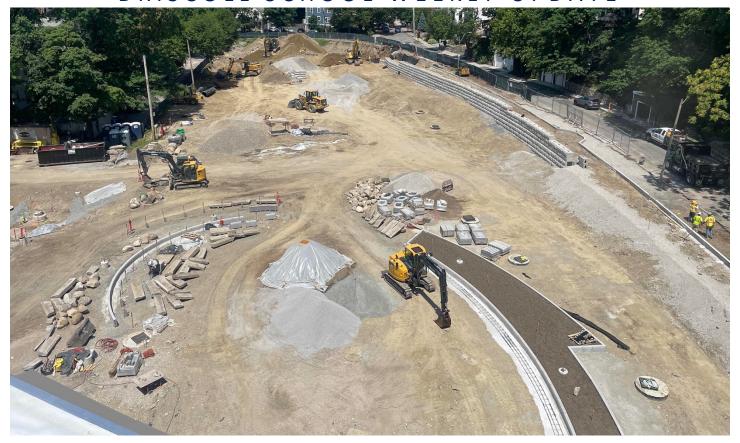

## Phase 2 Work:

- o Final backfill of geothermal circuits
- o Set drainage structures and pipe
- o Backfill, compact and grade the site
- o Layout and install curb
- o Prep for and place retention wall
- o Set stone in Rain Garden
- o Place footings, walls for North ramp/stairs
- o Remove existing sidewalk on Westbourne
- o Install new curb on Westbourne

### Phase 2 Work:

- o Prep playing field base
- o Finish install of drainage structures and pipe
- o Continue installation of retaining wall
- o Install precast curb
- o Pour sonotubes in rain garden
- o Pour curved bench footings

### PHASE 2 MILESTONE DATES:

- Complete retaining wall: 07/17/24 TBD
- Begin re-work of Westbourne Terr: 07/18/24
- Begin turf field install: 08/07/24

For Traffic Safety Enhancements and other project details, please visit the Project Website: https://www.brookline.k12.ma.us/Page/2353